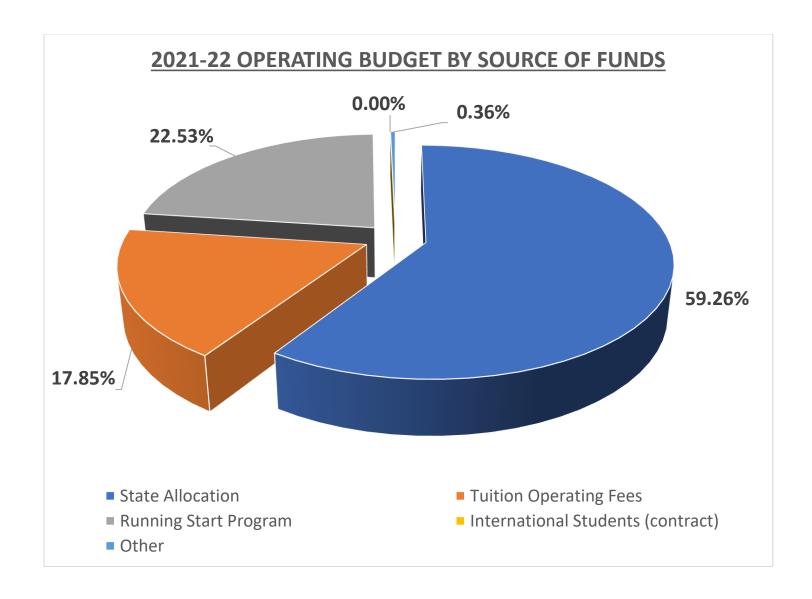

## South Puget Sound Community College Operating Budget FISCAL 2024

|                   | <u>REVENUE</u>                    | FY23<br>Budget  | FY24<br>Budget  | Budget<br>Variance |
|-------------------|-----------------------------------|-----------------|-----------------|--------------------|
| State Allocation: |                                   |                 |                 |                    |
|                   | Earmarks and Provisos             | 7,792,592       | 9,046,406       | 1,253,814          |
|                   | Unrestricted                      | 16,227,516      | 18,268,182      | 2,040,666          |
|                   |                                   | \$24,020,108.00 | \$27,314,588.00 | \$3,294,480.00     |
| Local Revenue:    |                                   |                 |                 |                    |
| Local Nevellue.   | Tuition Operating Fees            | 7,505,458       | 8,229,966       | 724,508            |
|                   | Running Start Program             | 9,394,214       | 10,385,966      | 991,752            |
|                   | International Students (contract) | 102,069         | -               | (102,069)          |
|                   | Other                             | 165,000         | 165,000         | -                  |
|                   |                                   | \$17,166,741    | \$18,780,932    | \$1,614,191        |
| Transfers:        |                                   |                 |                 |                    |
| riansiers.        | from C&CE (Lacey 1 rent)          | 125,000         | 125,000         | -                  |
|                   | from C&CE (prior year income)     | 1,200,000       | 1,300,000       | 100,000            |
|                   | from Barnes & Noble (% of sales)  | -               | -               | (13,000)           |
|                   | P-card rebate                     | 30,000          | 30,000          | -                  |
|                   | from Reserves                     | 1,100,000       | 400,000         | (700,000)          |
|                   | HEERF Funds                       | 1,500,000       | -               |                    |
|                   | to Foundation for Int'l contracts | (5,625)         | -               | 5,625              |
|                   | Total Transfers                   | \$ 3,949,375    | \$ 1,855,000    | \$ (2,094,375)     |
|                   | Total Revenue                     | \$ 45,136,224   | \$ 47,950,520   | \$ 2,814,296       |