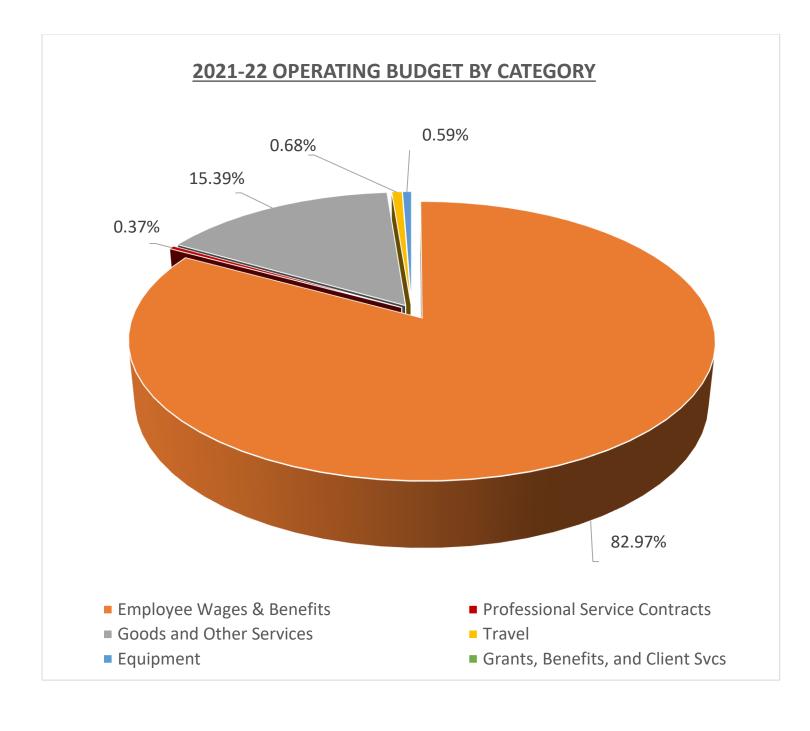

## **EXPENSE (by category)**

| \$45,136,224 | \$47,950,519                                                                      | \$2,814,295                                                                                                                            |
|--------------|-----------------------------------------------------------------------------------|----------------------------------------------------------------------------------------------------------------------------------------|
|              |                                                                                   | -                                                                                                                                      |
| 930,050      | 932,050                                                                           | 2,000                                                                                                                                  |
| 726,151      |                                                                                   | (726,151)                                                                                                                              |
| 1,296,280    | 276,170                                                                           | (1,020,110)                                                                                                                            |
| 282,298      | 319,311                                                                           | 37,013                                                                                                                                 |
| 5,104,382    | 7,235,980                                                                         | 2,131,598                                                                                                                              |
| 1,471,984    | 175,900                                                                           | (1,296,084)                                                                                                                            |
| 9,553,821    | 10,611,927                                                                        | 1,058,106                                                                                                                              |
| 25,771,258   | 28,399,181                                                                        | 2,627,923                                                                                                                              |
|              | 9,553,821<br>1,471,984<br>5,104,382<br>282,298<br>1,296,280<br>726,151<br>930,050 | 9,553,821 10,611,927<br>1,471,984 175,900<br>5,104,382 7,235,980<br>282,298 319,311<br>1,296,280 276,170<br>726,151<br>930,050 932,050 |