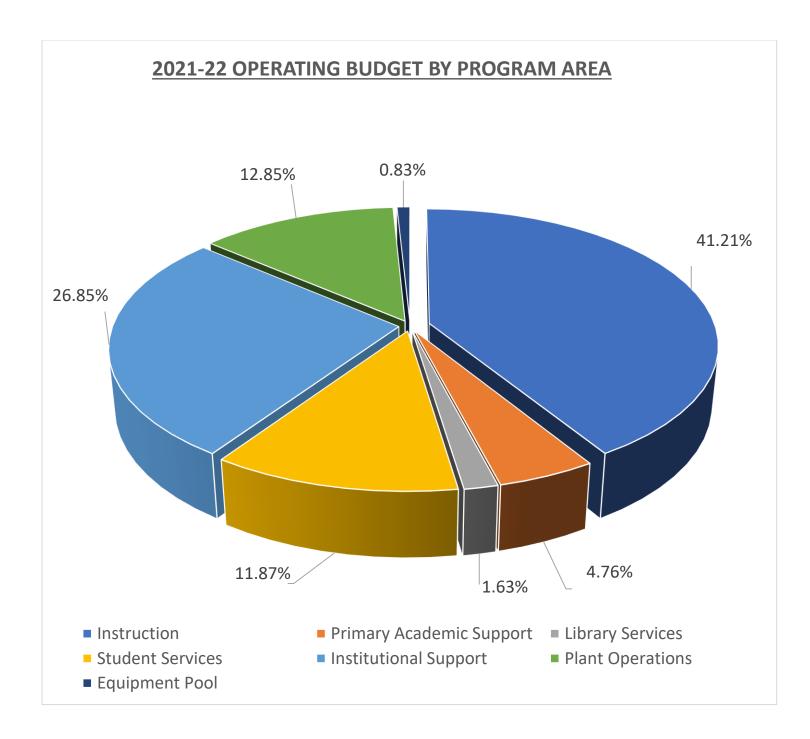

| <b>ESTIMATED EXPENSE</b> | (by program) |
|--------------------------|--------------|
|--------------------------|--------------|

| Total Expense            | \$45,136,224 | \$47,950,519 | \$2,814,295 |
|--------------------------|--------------|--------------|-------------|
| Equipment Pool           | 400,000      | 400,000      | -           |
| Plant Operations         | 4,713,641    | 6,160,092    | 1,446,451   |
| Institutional Support    | 11,337,780   | 12,872,929   | 1,535,149   |
| Student Services         | 6,818,124    | 5,692,848    | (1,125,276) |
| Library Services         | 735,770      | 781,658      | 45,888      |
| Primary Academic Support | 2,656,573    | 2,283,640    | (372,933)   |
| Instruction              | 18,474,336   | 19,759,352   | 1,285,016   |