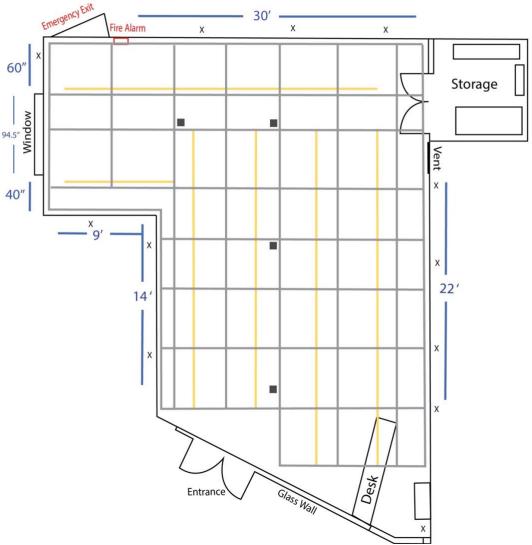

## The Leonor R. Fuller Gallery Floor Plan

## Gallery Specifications: \*Additional specifications and images available upon request.

- Floor: Area = 1200 square feet. Black granite reflective tile.
- Walls: Textured white drywall with ¾" plywood backing.
- Ceiling mounted Unistrut Grid System: 11' 6" from floor. Spacing variable. Eyebolt hangers: 1 1/8" inner dia.
- Track Lighting System: 50-watt, 570 lumen LEDs, and cool-white light 400K.
- X2 Sony XBR43X800E 43" Tri luminous 4K TVs: Free standing and wall mount.
- Audio system: Aux and Bluetooth.
- Epson Power Light Projector 510; 1280 x 800 or 1366 x 768; 32-bit color or greater.
- X4 White 4' x 6' movable hanging walls.
- X24 White wood plinths (length/width/height):